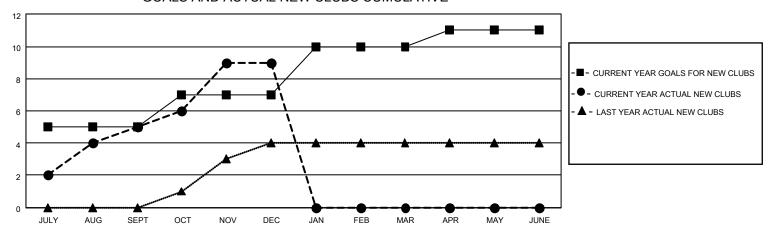

## MONTHLY MEMBERSHIP PROGRESS REPORT

LOCATION INDIA District 317 D Results as of: 12/31/2021

| Clubs RESULTS FOR 2021-2022 |   |   |   | Members RESULTS FOR 2021-2022 |     |     |     |
|-----------------------------|---|---|---|-------------------------------|-----|-----|-----|
|                             |   |   |   |                               |     |     |     |
| JULY/AUG/SEPT               | 5 | 5 | 0 | JULY/AUG/SEPT                 | 100 | 270 | 76  |
| OCT/NOV/DEC                 | 2 | 4 | 2 | OCT/NOV/DEC                   | 150 | 259 | 197 |
| JAN/FEB/MAR                 | 3 | 0 | 0 | JAN/FEB/MAR                   | 125 | 0   | 0   |
| APR/MAY/JUNE                | 1 | 0 | 0 | APR/MAY/JUNE                  | 125 | 0   | 0   |

## GOALS AND ACTUAL NEW CLUBS CUMULATIVE

| DROPPED CLUBS: 2 |     | 61 CLUBS OF 108 ADDED 1 OR<br>MORE NEW MEMBERS | GENDER DISTRIBUTION                 |                |  |
|------------------|-----|------------------------------------------------|-------------------------------------|----------------|--|
|                  |     | WORL NEW WEINBERG                              | MALE                                | 2,993 (75.93%) |  |
|                  |     |                                                | FEMALE                              | 949 (24.07%)   |  |
| DROPPED MEMBERS  |     |                                                | NON BINARY                          | 0 (0.00%)      |  |
|                  | _   |                                                | PREFER NOT TO ANSWER                | 0 (0.00%)      |  |
| DECEASED         | 6   |                                                |                                     |                |  |
| CLUB CANCELLED   | 46  | CLICK HERE FOR CUMULATIVE                      | TOTAL FAMILY UNIT MEMBERS           | 1,423          |  |
| OTHER            | 220 | MEMBERSHIP DATA                                |                                     |                |  |
| TOTAL 272        |     |                                                | FAMILY MEMBERS PAYING HALF DUES 727 |                |  |
|                  |     |                                                |                                     |                |  |