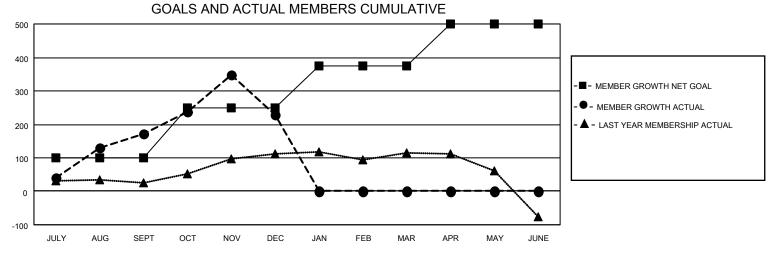

## MONTHLY MEMBERSHIP PROGRESS REPORT

LOCATION INDIA District 317 D Results as of: 12/31/2021

| Clubs RESULTS FOR 2021-2022 |   |   |   | Members RESULTS FOR 2021-2022 |     |     |     |
|-----------------------------|---|---|---|-------------------------------|-----|-----|-----|
|                             |   |   |   |                               |     |     |     |
| JULY/AUG/SEPT               | 5 | 5 | 0 | JULY/AUG/SEPT                 | 100 | 270 | 76  |
| OCT/NOV/DEC                 | 2 | 4 | 2 | OCT/NOV/DEC                   | 150 | 259 | 197 |
| JAN/FEB/MAR                 | 3 | 0 | 0 | JAN/FEB/MAR                   | 125 | 0   | 0   |
| APR/MAY/JUNE                | 1 | 0 | 0 | APR/MAY/JUNE                  | 125 | 0   | 0   |

## GOALS AND ACTUAL NEW CLUBS CUMULATIVE

| DROPPED CLUBS: 2 |     | 61 CLUBS OF 108 ADDED 1 OR<br>MORE NEW MEMBERS | GENDER DISTRIBUTION                 |                |  |
|------------------|-----|------------------------------------------------|-------------------------------------|----------------|--|
|                  |     | WORL NEW WEINBERG                              | MALE                                | 2,993 (75.93%) |  |
|                  |     |                                                | FEMALE                              | 949 (24.07%)   |  |
| DROPPED MEMBERS  |     |                                                | NON BINARY                          | 0 (0.00%)      |  |
|                  | _   |                                                | PREFER NOT TO ANSWER                | 0 (0.00%)      |  |
| DECEASED         | 6   |                                                |                                     |                |  |
| CLUB CANCELLED   | 46  | CLICK HERE FOR CUMULATIVE                      | TOTAL FAMILY UNIT MEMBERS           | 1,423          |  |
| OTHER            | 220 | MEMBERSHIP DATA                                |                                     |                |  |
| TOTAL 272        |     |                                                | FAMILY MEMBERS PAYING HALF DUES 727 |                |  |
|                  |     |                                                |                                     |                |  |